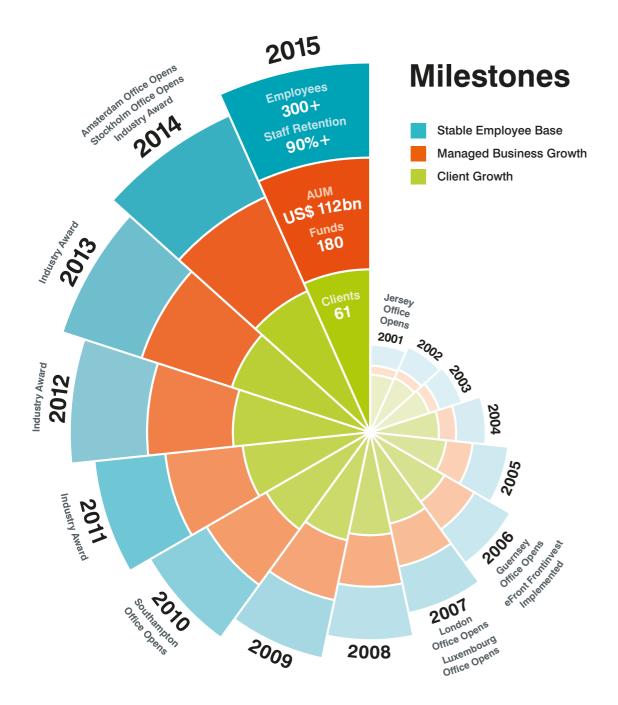

# What makes us the bright alternative

A few facts that give you the confidence that we are the bright alternative in fund and corporate services.

#### **Our Client Retention**

We firmly believe in a partnership approach and sit down with our clients regularly to ensure operations are running smoothly. This is why we have maintained a 100% client retention rate since our inception in 2001.

#### Our Staff Retention

Our employee retention is over 90%. We ensure each client has a dedicated team with a hands-on director, so relationships are strong and built to last.

#### **Our Industry Recognition**

We have won four reputable Fund Administration of the Year awards in as many years. For our recent award, the Real Deals Awards 2014 judging panel commented: "Aztec Group really cares about its clients and goes out of its way to understand their needs."

## Big or small, we love them all...

We have approximately 180 funds under management and over 500 SPVs coming in all different sizes, the straight forward to the complex, onshore to offshore. What we do ensure is that we treat every client with the same level of dedication and understanding no matter who they are. We focus on what is important and what they want to achieve.